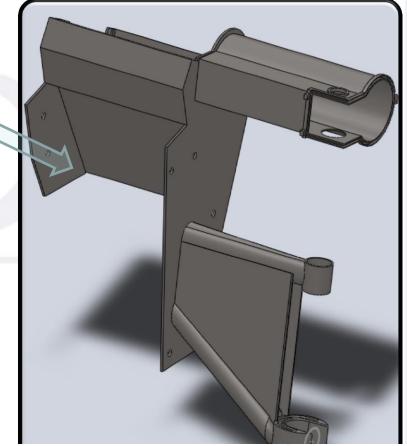

#### FINAL FUNCTIONAL MODEL

**INTEGRATION OF DETAILS** 

- PREHOLES
- SAFETY WIRE FIXING HOLES
  - CABLE FITTINGS
    - RIBS

#### THE PART ASSEMBLED