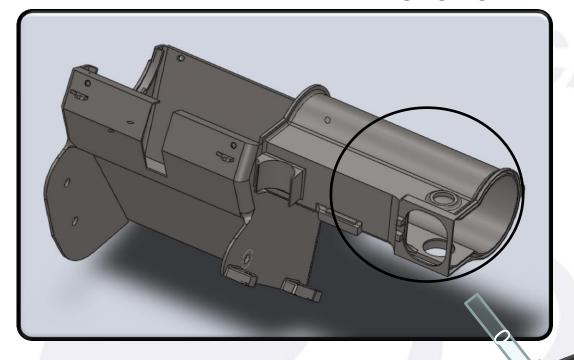

#### FINAL FUNCTIONAL MODEL

**INTEGRATION OF DETAILS** 

- PREHOLES
- SAFETY WIRE FIXING HOLES
  - CABLE FITTINGS
    - RIBS